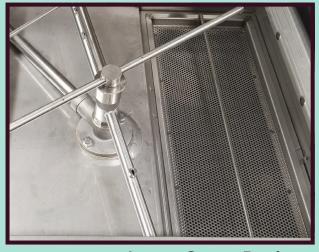

## HIGH TEMPERATURE SANITIZING DOOR-TYPE DISHWASHER

- Great price point that makes it easy to 'step-up' from a low temp to a high temp dishmachine!
- Built-in booster heater with exclusive Sani-Sure<sup>™</sup> final rinse system ensures proper rinse temperature
- · Digital temperature display
- 17-1/4" vertical chamber clearance
- Door-actuated start
- Interchangeable upper and lower wash/ rinse arms
- · Delime cycle
- Specially designed stainless steel nozzles provide superior cleaning action
- Vent fan control shuts vent fan off when machine is idle
- Field convertible from straight-through to corner and vice versa (kit required)
- Field phase convertible from 3-phase to single phase and vice versa (kit required)
- Powerful 1hp stainless steel wash pump motor

**Digital Temperature Display** 

Interchangeable Wash/Rinse Arms

Large Scrap Baskets