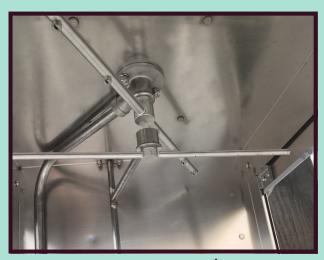

## HIGH TEMPERATURE SANITIZING DOOR-TYPE DISHWASHER

- Great price point that makes it easy to 'step-up' from a low temp to a high temp dishmachine!
- Built-in booster heater with exclusive Sani-Sure<sup>™</sup> final rinse system ensures proper rinse temperature
- · Digital temperature display
- 17-1/4" vertical chamber clearance
- Door-actuated start
- Interchangeable upper and lower wash/ rinse arms
- · Delime cycle
- Specially designed stainless steel nozzles provide superior cleaning action
- Vent fan control shuts vent fan off when machine is idle
- Field convertible from straight-through to corner and vice versa (kit required)
- Field phase convertible from 3-phase to single phase and vice versa (kit required)
- Powerful 1hp stainless steel wash pump motor

**Digital Temperature Display** 

Interchangeable Wash/Rinse Arms

Large Scrap Baskets