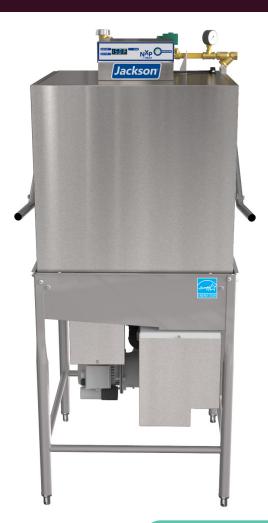

## HIGH TEMPERATURE SANITIZING DOOR-TYPE DISHWASHER

- Great price point that makes it easy to 'step-up' from a low temp to a high temp dishmachine!
- Built-in booster heater with exclusive Sani-Sure<sup>™</sup> final rinse system ensures proper rinse temperature
- · Digital temperature display
- 17-1/4" vertical chamber clearance
- Door-actuated start
- Interchangeable upper and lower wash/ rinse arms
- · Delime cycle
- Specially designed stainless steel nozzles provide superior cleaning action
- Vent fan control shuts vent fan off when machine is idle
- Field convertible from straight-through to corner and vice versa (kit required)
- Field phase convertible from 3-phase to single phase and vice versa (kit required)
- Powerful 1hp stainless steel wash pump motor

Step up to a Jackson NXP-HTD!

Warewashing Systems

**NXP-HTD** 

The NXP-HTD is a basic, high temperature sanitizing dishmachine that comes with a great price point, so it's easy to step-up from a low temp to a high temp machine! We call it basic, but it's far from that! It is loaded with features like Sani-Sure™ final rinse system, delime cycle, vent fan control, hi-limit thermostat and low water protection, and more! It's super simple to operate, and provides first-rate results!